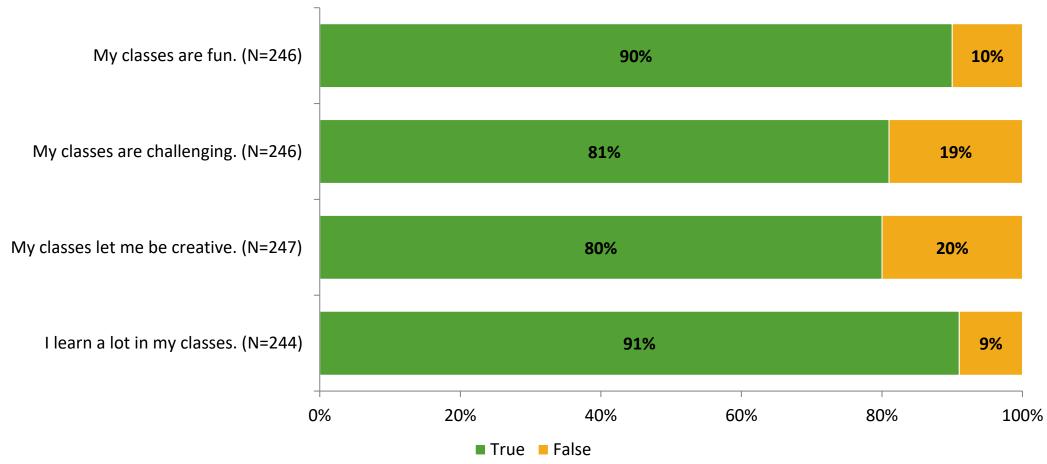

# Student Engagement Survey for Elementary Students: Curtis Fundamental Elementary

Results

School Year 2022-2023



### **Overall Engagement**



# **Overall Engagement (Continued)**





#### **Like School**

Thinking about how you feel/act most of the time, is the following statement true or false?

Generally, I like school. (N=238)



# **Class Experience**





#### **Student Experience**



# **Academic Support**



#### Relevance



#### **Involvement**



# **Self-Management**



#### Grit



#### **Acceptance**



# **Relationships with Peers**



# **Relationships with Adults in School**



# Grade

#### **Grade (N=247)**



#### **End of Presentation**



Follow us on Twitter: @k12insight

www.k12insight.com