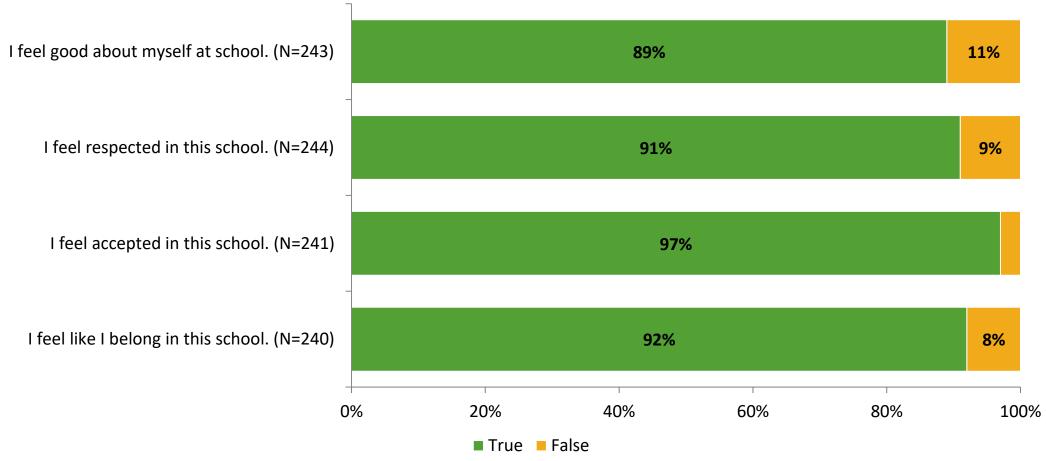

# Student Engagement Survey for Elementary Students: Curtis Fundamental Elementary

Results

School Year 2022-2023



### **Overall Engagement**



# **Overall Engagement (Continued)**





#### **Like School**

Thinking about how you feel/act most of the time, is the following statement true or false?

Generally, I like school. (N=238)



# **Class Experience**





#### **Student Experience**



# **Academic Support**



#### Relevance



#### **Involvement**



# **Self-Management**



#### Grit



#### **Acceptance**



# **Relationships with Peers**



# **Relationships with Adults in School**



# Grade

#### **Grade (N=247)**



#### **End of Presentation**



Follow us on Twitter: @k12insight

www.k12insight.com