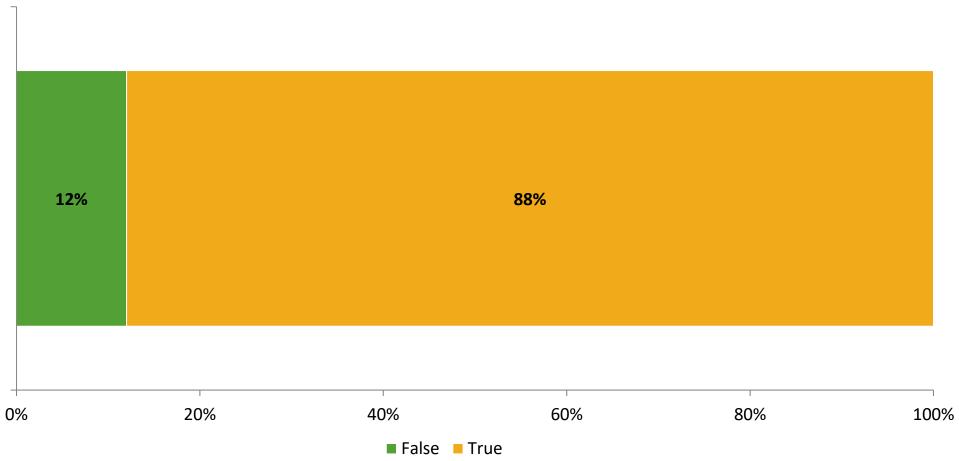

# Student Engagement Survey for Elementary Students: Curtis Fundamental Elementary

Results

School Year 2022-2023



### **Overall Engagement**



# **Overall Engagement (Continued)**





#### **Like School**

Thinking about how you feel/act most of the time, is the following statement true or false?

Generally, I like school. (N=238)



# **Class Experience**





#### **Student Experience**



# **Academic Support**



#### Relevance



#### **Involvement**



# **Self-Management**



#### Grit



#### **Acceptance**



# **Relationships with Peers**



# **Relationships with Adults in School**



# Grade

#### **Grade (N=247)**



#### **End of Presentation**



Follow us on Twitter: @k12insight

www.k12insight.com