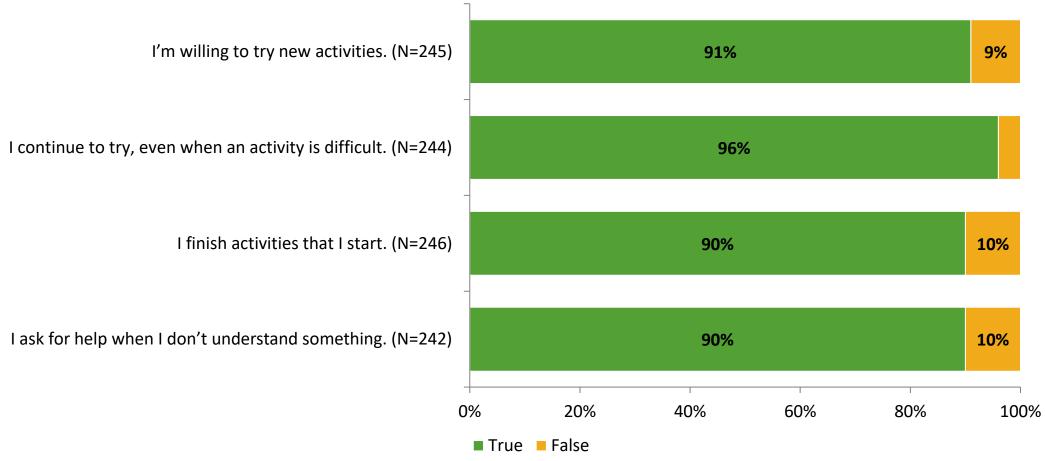

# Student Engagement Survey for Elementary Students: Curtis Fundamental Elementary

Results

School Year 2022-2023



### **Overall Engagement**



# **Overall Engagement (Continued)**





#### **Like School**

Thinking about how you feel/act most of the time, is the following statement true or false?

Generally, I like school. (N=238)



# **Class Experience**





#### **Student Experience**



# **Academic Support**



#### Relevance



#### **Involvement**



# **Self-Management**



#### Grit



#### **Acceptance**



# **Relationships with Peers**



# **Relationships with Adults in School**



# Grade

#### **Grade (N=247)**



#### **End of Presentation**



Follow us on Twitter: @k12insight

www.k12insight.com