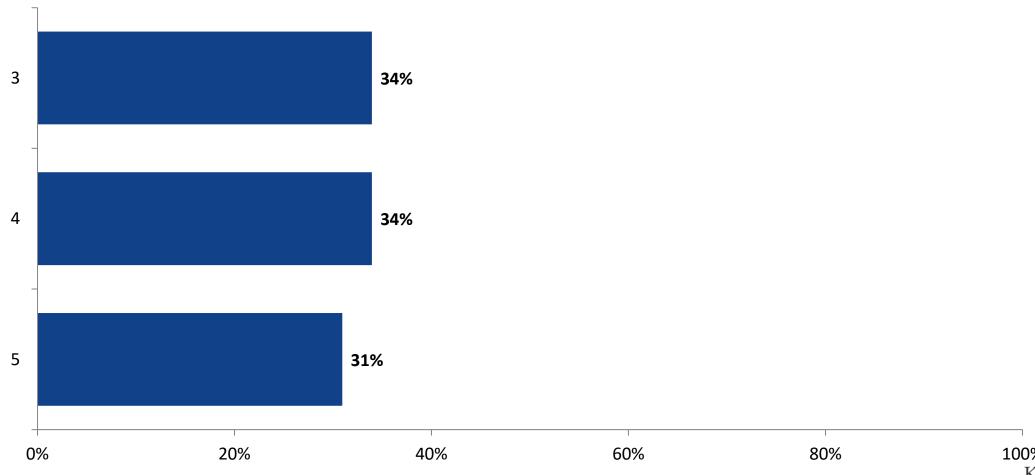

# Student Engagement Survey for Elementary Students: Curtis Fundamental Elementary

Results

School Year 2022-2023



### **Overall Engagement**



# **Overall Engagement (Continued)**





#### **Like School**

Thinking about how you feel/act most of the time, is the following statement true or false?

Generally, I like school. (N=238)



# **Class Experience**





#### **Student Experience**



# **Academic Support**



#### Relevance



#### **Involvement**



# **Self-Management**



#### Grit



#### **Acceptance**



# **Relationships with Peers**



# **Relationships with Adults in School**



# Grade

#### **Grade (N=247)**



#### **End of Presentation**



Follow us on Twitter: @k12insight

www.k12insight.com