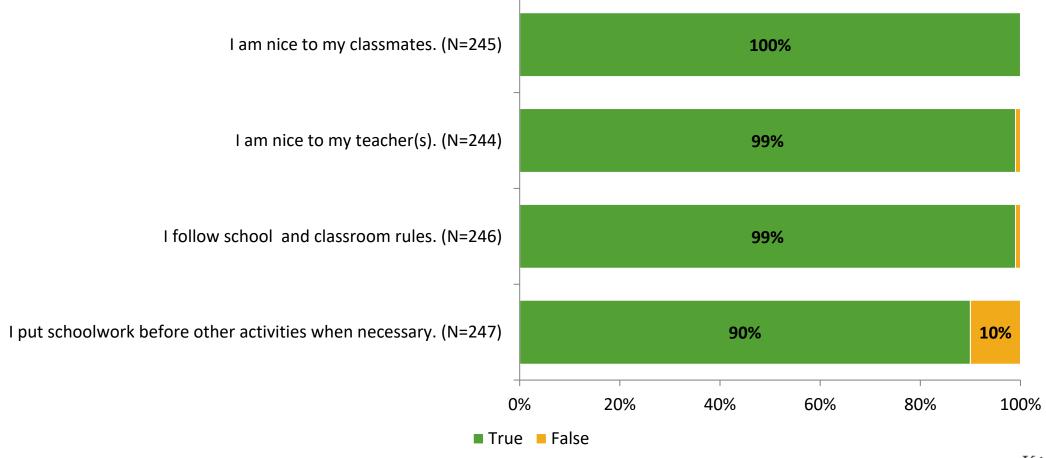

# Student Engagement Survey for Elementary Students: Curtis Fundamental Elementary

Results

School Year 2022-2023



### **Overall Engagement**



# **Overall Engagement (Continued)**





#### **Like School**

Thinking about how you feel/act most of the time, is the following statement true or false?

Generally, I like school. (N=238)



# **Class Experience**





#### **Student Experience**



# **Academic Support**



#### Relevance



#### **Involvement**



# **Self-Management**



#### Grit



#### **Acceptance**



# **Relationships with Peers**



# **Relationships with Adults in School**



# Grade

#### **Grade (N=247)**



#### **End of Presentation**



Follow us on Twitter: @k12insight

www.k12insight.com