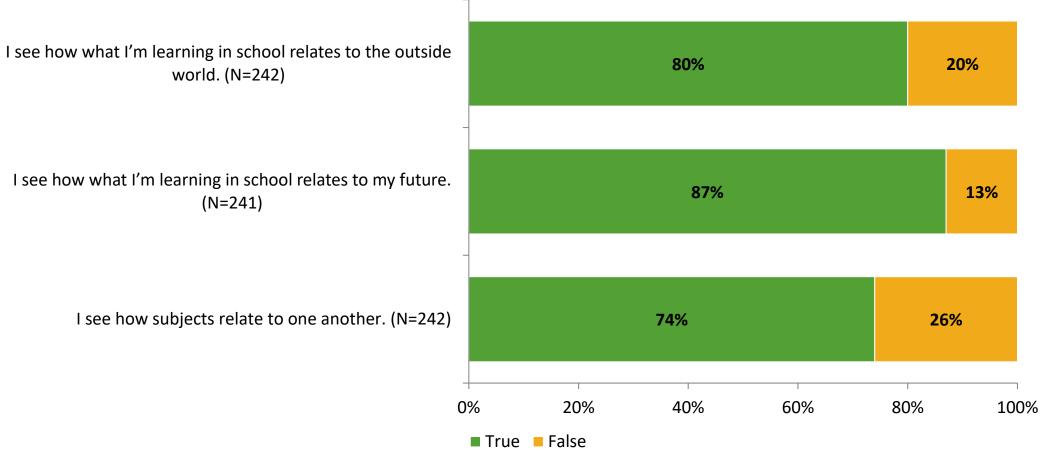

# Student Engagement Survey for Elementary Students: Curtis Fundamental Elementary

Results

School Year 2022-2023



### **Overall Engagement**



# **Overall Engagement (Continued)**





#### **Like School**

Thinking about how you feel/act most of the time, is the following statement true or false?

Generally, I like school. (N=238)



# **Class Experience**





#### **Student Experience**



# **Academic Support**



#### Relevance



#### **Involvement**



# **Self-Management**



#### Grit



#### **Acceptance**



# **Relationships with Peers**



# **Relationships with Adults in School**



# Grade

#### **Grade (N=247)**



#### **End of Presentation**



Follow us on Twitter: @k12insight

www.k12insight.com