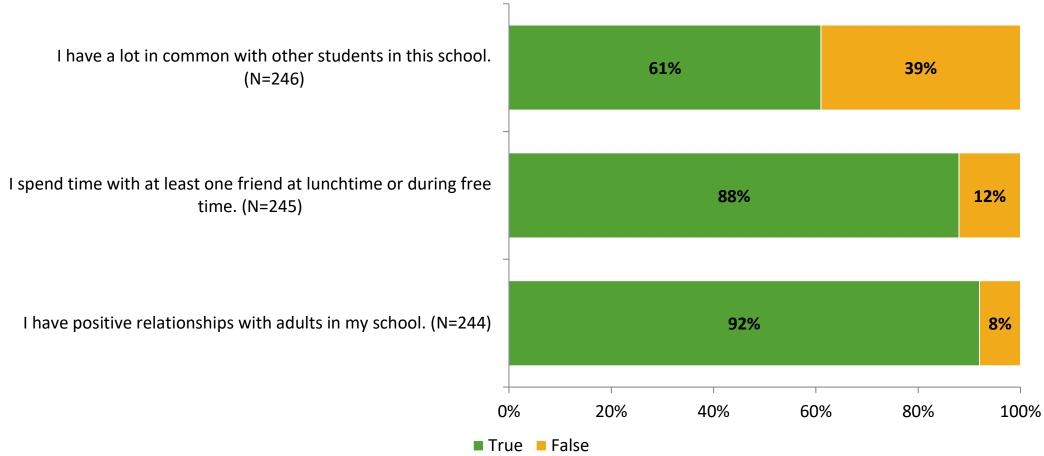

# Student Engagement Survey for Elementary Students: Curtis Fundamental Elementary

Results

School Year 2022-2023



### **Overall Engagement**



# **Overall Engagement (Continued)**





#### **Like School**

Thinking about how you feel/act most of the time, is the following statement true or false?

Generally, I like school. (N=238)



# **Class Experience**





#### **Student Experience**



# **Academic Support**



#### Relevance



#### **Involvement**



# **Self-Management**



#### Grit



#### **Acceptance**



# **Relationships with Peers**



# **Relationships with Adults in School**



# Grade

#### **Grade (N=247)**



#### **End of Presentation**



Follow us on Twitter: @k12insight

www.k12insight.com