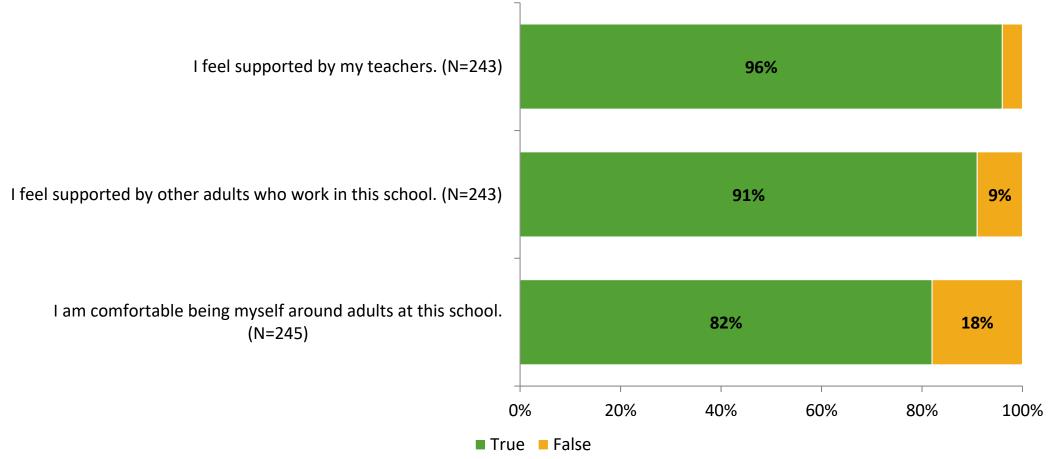

# Student Engagement Survey for Elementary Students: Curtis Fundamental Elementary

Results

School Year 2022-2023



### **Overall Engagement**



# **Overall Engagement (Continued)**





#### **Like School**

Thinking about how you feel/act most of the time, is the following statement true or false?

Generally, I like school. (N=238)



# **Class Experience**





#### **Student Experience**



# **Academic Support**



#### Relevance



#### **Involvement**



# **Self-Management**



#### Grit



#### **Acceptance**



# **Relationships with Peers**



# **Relationships with Adults in School**



# Grade

#### **Grade (N=247)**



#### **End of Presentation**



Follow us on Twitter: @k12insight

www.k12insight.com