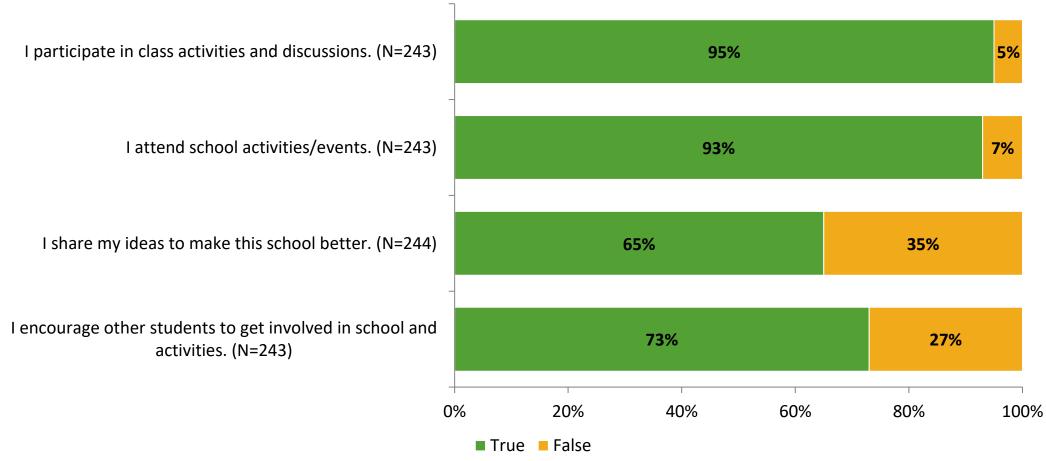

# Student Engagement Survey for Elementary Students: Curtis Fundamental Elementary

Results

School Year 2022-2023



### **Overall Engagement**



# **Overall Engagement (Continued)**





#### **Like School**

Thinking about how you feel/act most of the time, is the following statement true or false?

Generally, I like school. (N=238)



# **Class Experience**





#### **Student Experience**



# **Academic Support**



#### Relevance



#### **Involvement**



# **Self-Management**



#### Grit



#### **Acceptance**



# **Relationships with Peers**



# **Relationships with Adults in School**



# Grade

#### **Grade (N=247)**



#### **End of Presentation**



Follow us on Twitter: @k12insight

www.k12insight.com