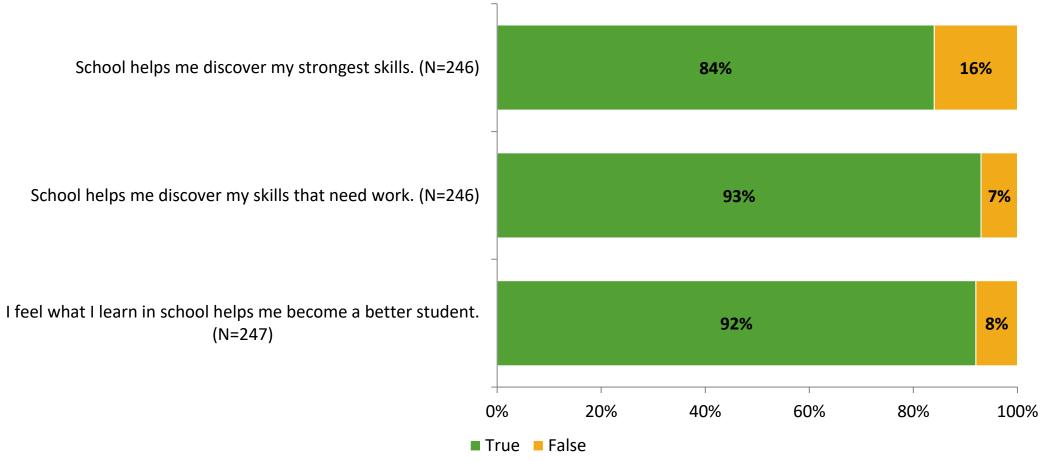

# Student Engagement Survey for Elementary Students: Curtis Fundamental Elementary

Results

School Year 2022-2023



### **Overall Engagement**



# **Overall Engagement (Continued)**





#### **Like School**

Thinking about how you feel/act most of the time, is the following statement true or false?

Generally, I like school. (N=238)



# **Class Experience**





#### **Student Experience**



# **Academic Support**



#### Relevance



#### **Involvement**



# **Self-Management**



#### Grit



#### **Acceptance**



# **Relationships with Peers**



# **Relationships with Adults in School**



# Grade

#### **Grade (N=247)**



#### **End of Presentation**



Follow us on Twitter: @k12insight

www.k12insight.com