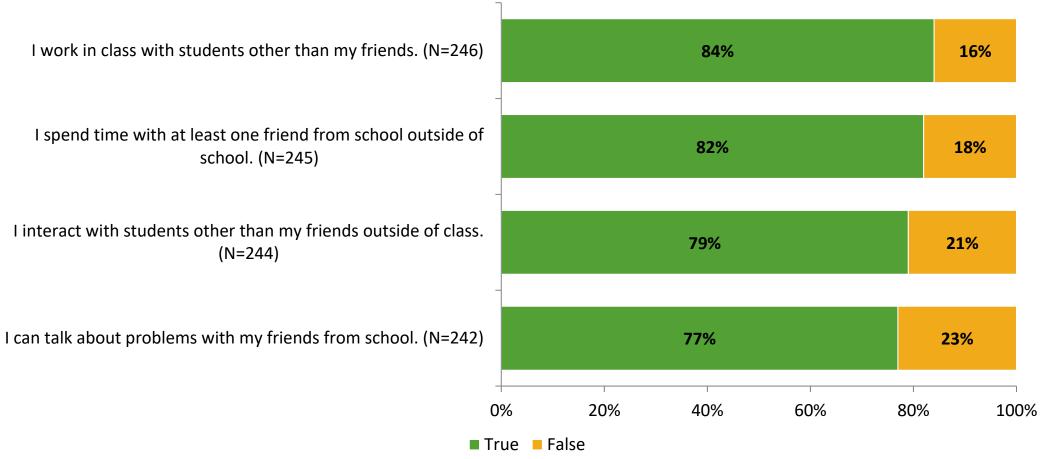

# Student Engagement Survey for Elementary Students: Curtis Fundamental Elementary

Results

School Year 2022-2023



### **Overall Engagement**



# **Overall Engagement (Continued)**





#### **Like School**

Thinking about how you feel/act most of the time, is the following statement true or false?

Generally, I like school. (N=238)



# **Class Experience**





#### **Student Experience**



# **Academic Support**



#### Relevance



#### **Involvement**



# **Self-Management**



#### Grit



#### **Acceptance**



# **Relationships with Peers**



# **Relationships with Adults in School**



# Grade

#### **Grade (N=247)**



#### **End of Presentation**



Follow us on Twitter: @k12insight

www.k12insight.com