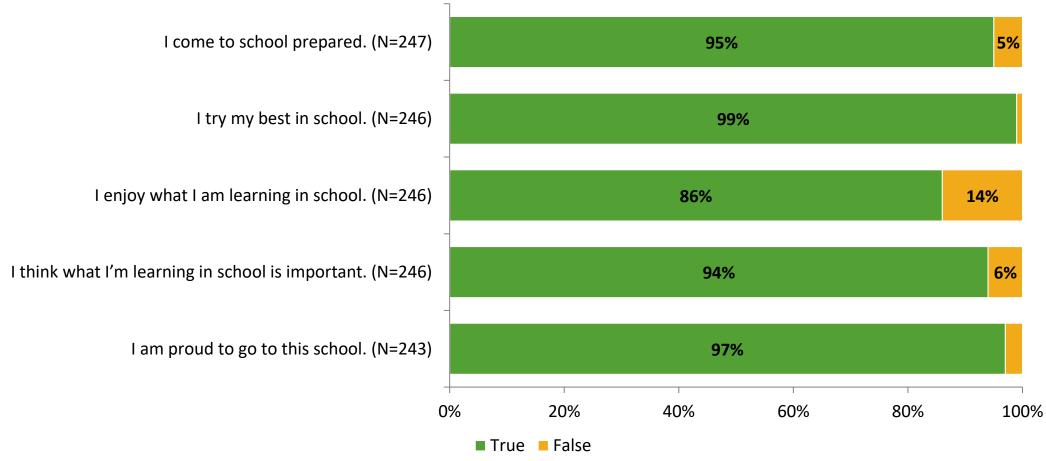

# Student Engagement Survey for Elementary Students: Curtis Fundamental Elementary

Results

School Year 2022-2023



### **Overall Engagement**



# **Overall Engagement (Continued)**





#### **Like School**

Thinking about how you feel/act most of the time, is the following statement true or false?

Generally, I like school. (N=238)



# **Class Experience**





#### **Student Experience**



# **Academic Support**



#### Relevance



#### **Involvement**



# **Self-Management**



#### Grit



#### **Acceptance**



# **Relationships with Peers**



# **Relationships with Adults in School**



# Grade

#### **Grade (N=247)**



#### **End of Presentation**



Follow us on Twitter: @k12insight

www.k12insight.com